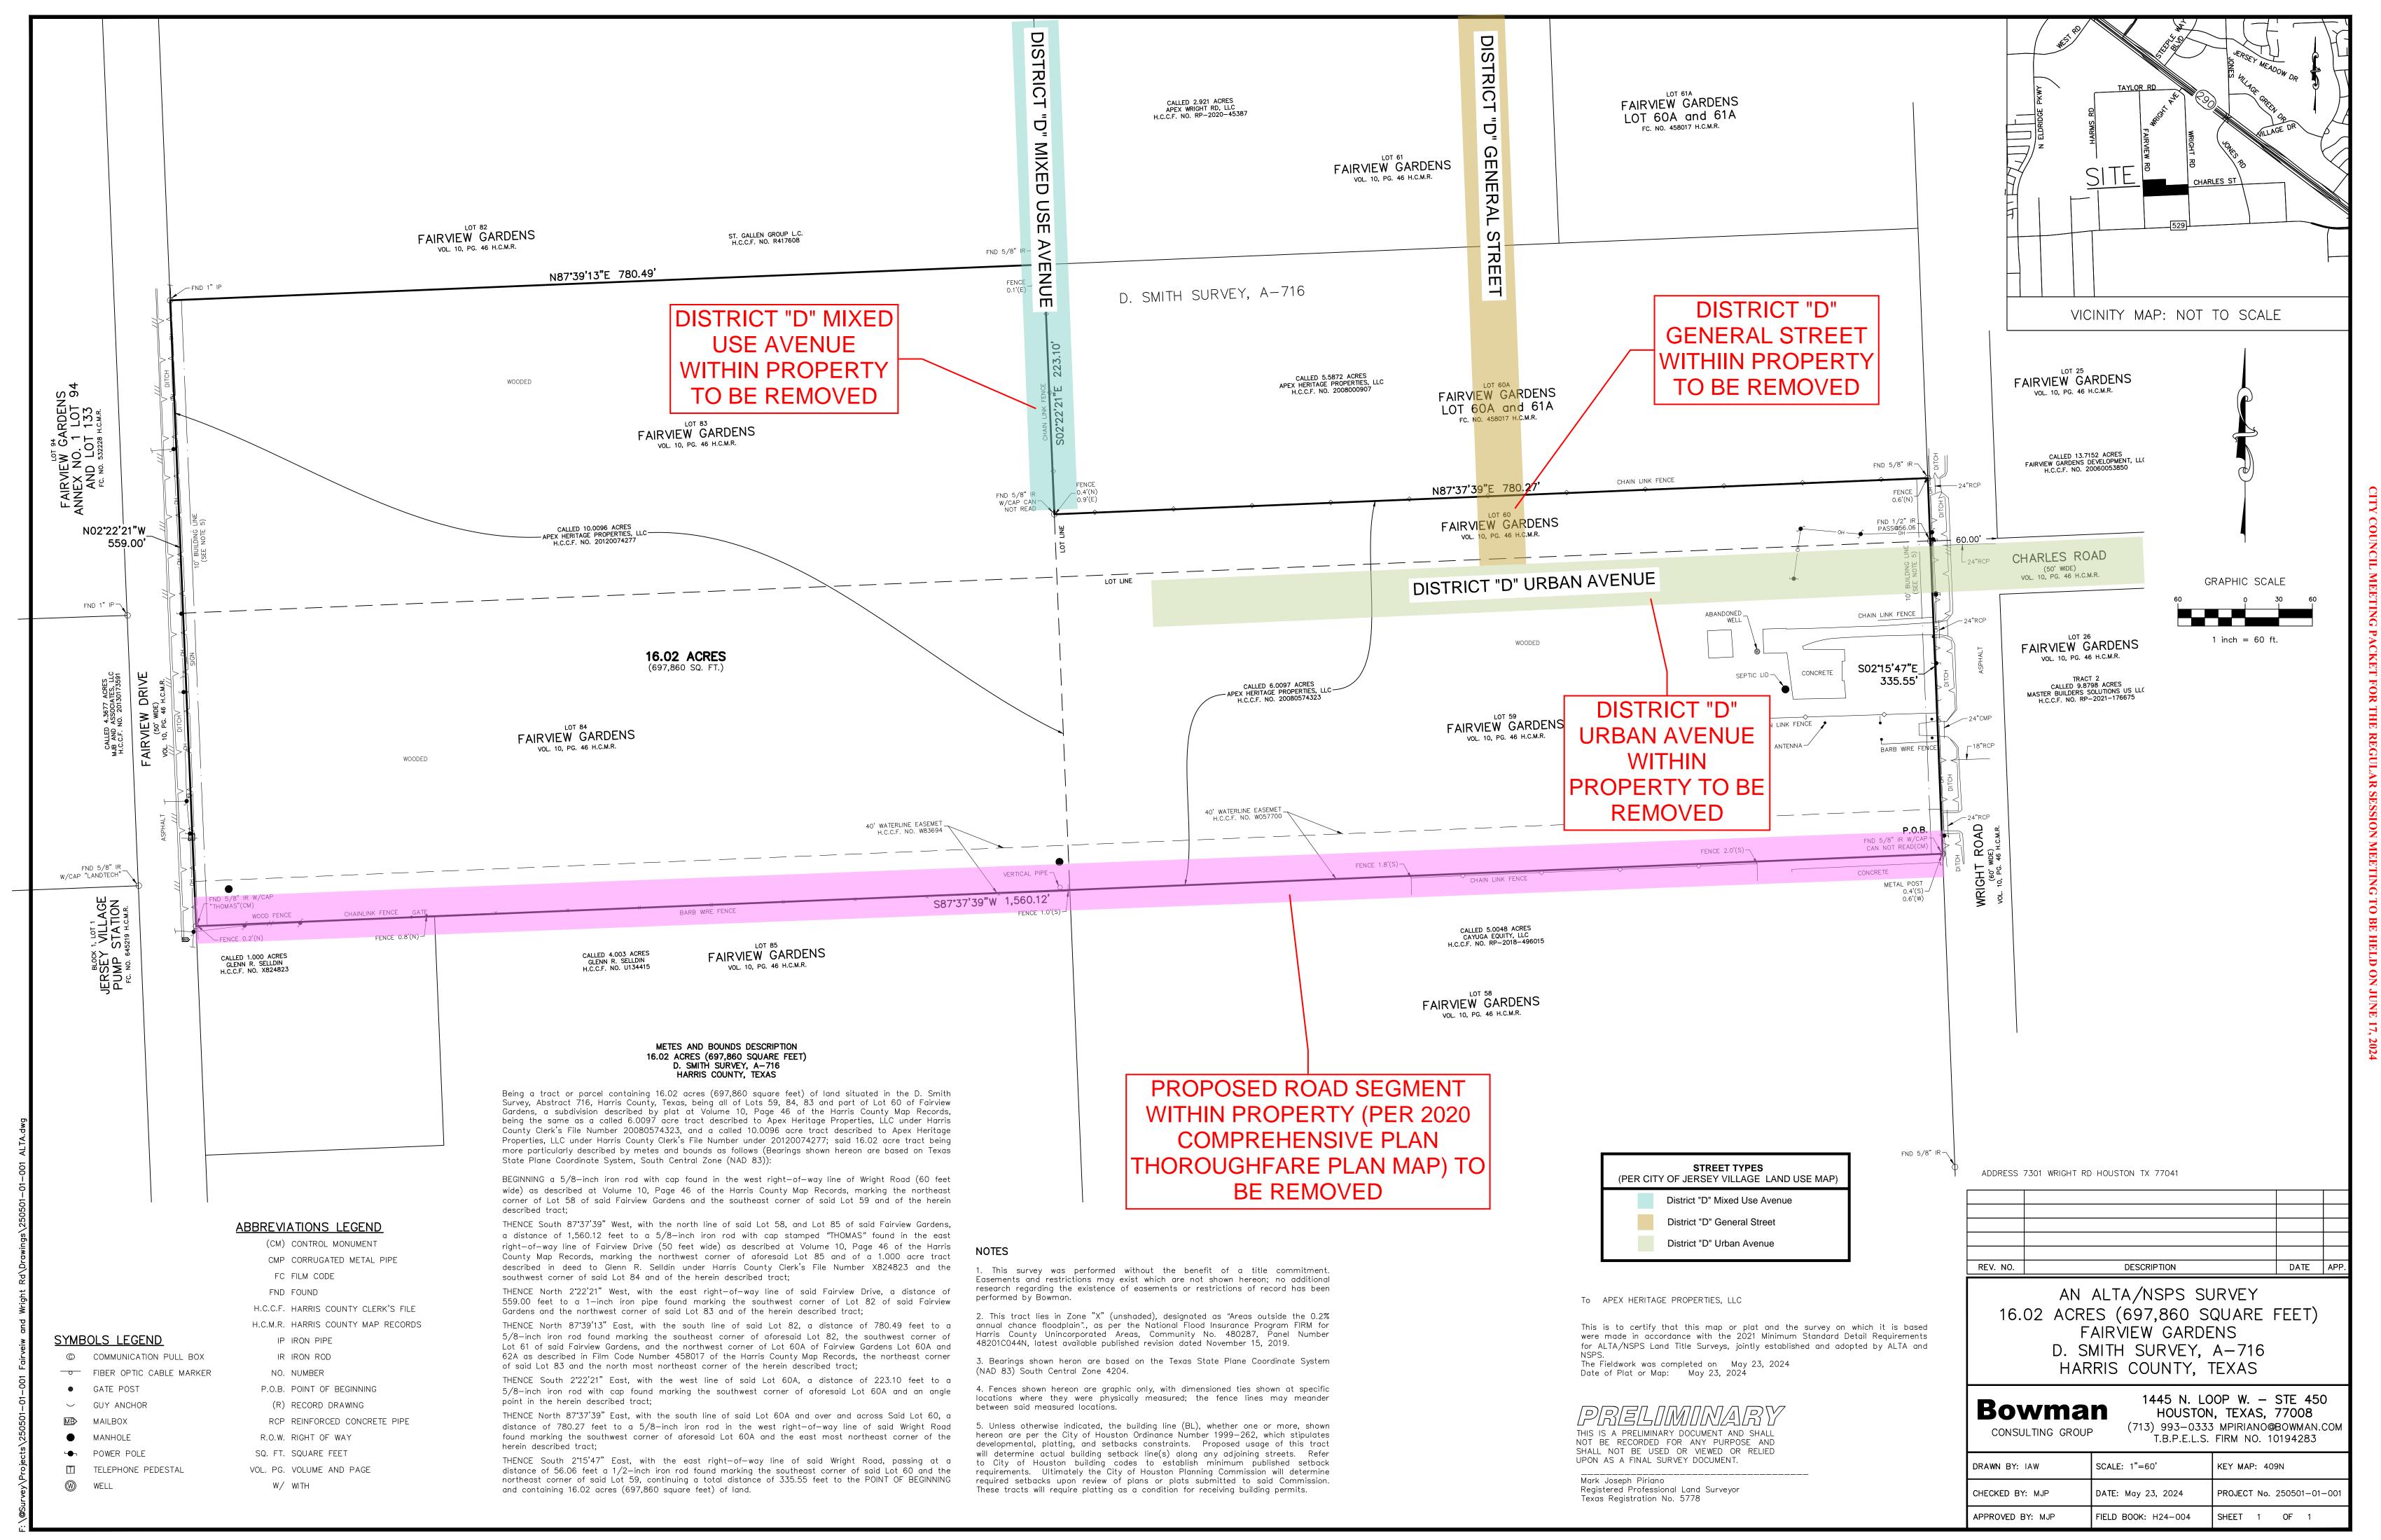

# G. REGULAR AGENDA

- 1. Conduct a Public Hearing for the purpose of giving the public the opportunity to give testimony and present written evidence concerning the request of Apex Heritage Properties, LLC to amend the City of Jersey Village's 2020 Comprehensive Plan at Chapter 4 concerning the City's Thoroughfare Plan. *Bobby Warren, Mayor*
- 2. Consider Ordinance 2024-17, amending the City f Jersey Village's 2020 Comprehensive Plan at Chapter 4 concerning the City's Thoroughfare Plan by removing certain road segments located between Fairview Street and Wright Road, west of the intersection of Wright Road and Charles Road. *Miesha Johnson, Community Development Manager*