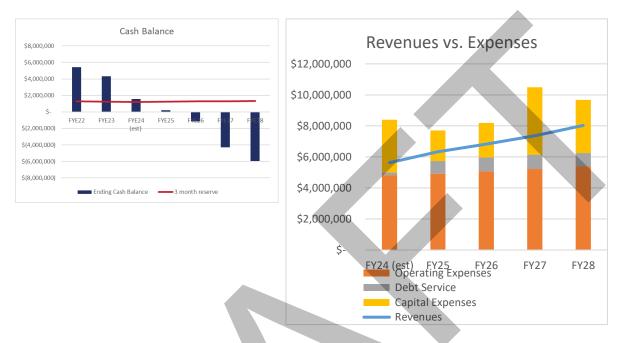

d that police do use this route as it gives a viable route to get to Jones Road, but it would not affect them if the bridge were closed. Fire Chief Bitz stated that the Fire Department does not use this route given his vehicles are overweight for support of the bridge.

It was discussed that perhaps this could be presented to the Bond Committee for review. Some members did not think this is for the Bond Committee because it is an engineering and safety issue.

#### **Utility Rates**

- Capital improvement plan adopted by Council in March 2024
- About \$20,000,000 that we need to do over the next 10 years
- Another \$25,000,000 may be required if further development happens
- Current rate structure adopted by Council will increase
- 10% for water And sewer

#### **Utility Fund Forecasts**



Council engaged in discussion about this information. Projects for these funds were discussed.

#### **Possible Options**

- Re-Arrange CIP schedule to be a 15-year schedule
- Larger increase in utility rates
  - •1% water increase is about \$30,000
  - •1% Sewer Increase is about \$25,000
- Bond
  - •May have some remaining bond proceeds from recently bonded amounts
  - •\$6,145,000 in water/sewer bonds approved and earmarked for ETJ
- Grants
  - •Tough to come by and no guarantee
  - •Requires some type of matching funds

It seems that the revenues and expenses have changed since we went out for bond. City Manager Bleess explained that since that time a CIP Review was conducted by consultants that identified issues and better identified the cost to fix these issues. There are many issu