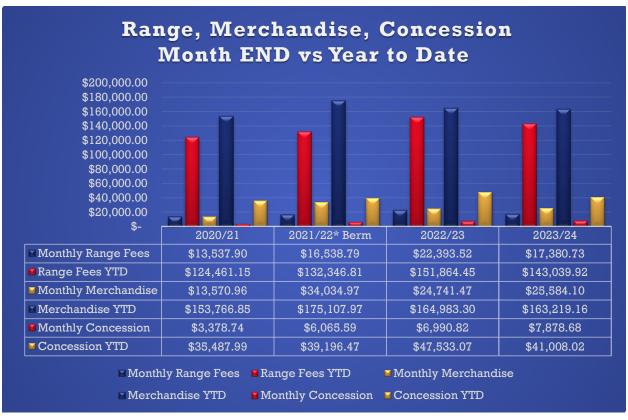

May 2024

# Jersey Meadow Golf Club

# Financial Report (Monthly and Year to Date)

The month of May produced a good turnout given the fact that the course provided a discount while we completed work on the greens and experienced a day closure due to the windstorm, still producing a total revenue of \$208,878.29. The course produced \$126,916.91 in green fees and \$11,440.18 in tournament fees. The course hosted 3540 regular rounds and 350 rounds of tournament play. Merchandise Sales totaled \$25,584.10. Little Meadow has started off with great success producing the highest monthly concession revenue share for the city. The new simulators have also become very popular, producing new additional revenue of \$8,560. We are on pace to exceed revenue expectations and require no transfer.









# Parks & Recreation

## Recreation

- Attended the PARAC meeting where Triathlon, July 4<sup>th,</sup> and Carol Fox Park project updates.
- CPSI was rescheduled due to the storm that hit on Thursday evening May 16<sup>th</sup>. Due to the power lost in the
  area the testing center rescheduled. I had to contact the NRPA to request another examination. I was able to
  get a test secured for June 28<sup>th</sup>.
- Helped coordinate the debris pick up after the storm and investigated a few areas with trees near power lines and reported them to center point.
- We had to reschedule our youth triathlon, which was originally supposed to be on May 5<sup>th</sup>. However, due to a severe storm that morning we had to postpone the event to May 26<sup>th</sup>. We opted to do the race as soon