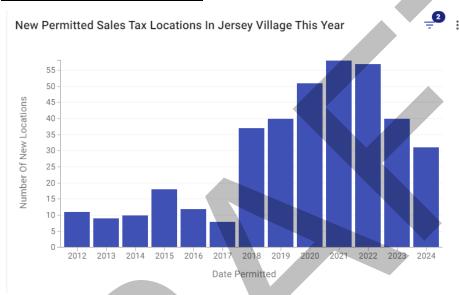

become ADA compliant and the cost for these items. Some wondered if spending this money is wise given the pool may be replaced or closed. These expenditures were discussed. It was the consensus of Council that the City should keep funding the pool and keep it open for this budget year and clearly communicate to residents that the pool will be closed at the end of the season.

#### SALES TAX AND PROPERTY VALUE TRENDS

## <u>Property Values Update – March 2024 – 1.91% Increase</u>



Council engaged in discussion concerning these numbers.

#### **Does City Council Want to Increase Over 65 Exemptions Again?**

Council engaged in discussion about the exemption. Most members felt that there just aren't enough funds to increase this exemption at this time.

#### **New Business Growth is Slow**



#### **Sales Tax Trend**



Council engaged in discussion about these trends. City Manager Bleess explained that the bulk of this decrease for sales tax revenues is from the decrease in revenues from the Chapter 380 agreements.

#### **Those are the Big Topics**

Council engaged in discussion about how the City will communicate about the pool and its closure at the end of the season. Also, when will this communication happen. Some felt it should be communicated regularly and throughout the City, to include posting the information at the pool.

#### **ADJOURN**

With no further discussion, the meeting was adjourned at 10:04 p.m.

Lorri Coody, City Secretary



MINUTES OF THE REGULAR MEETING OF THE CITY COUNCIL OF THE CITY OF JERSEY VILLAGE, TEXAS, HELD ON MAY 15, 2024, AT 7:00 P.M. IN THE