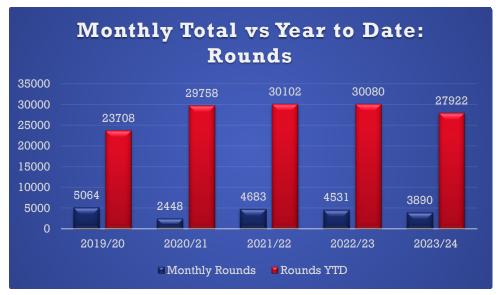

e: May 2024

# Jersey Meadow Golf Club

# Financial Report (Monthly and Year to Date)

The month of May produced a good turnout given the fact that the course provided a discount while we completed work on the greens and experienced a day closure due to the windstorm, still producing a total revenue of \$208,878.29. The course produced \$126,916.91 in green fees and \$11,440.18 in tournament fees. The course hosted 3540 regular rounds and 350 rounds of tournament play. Merchandise Sales totaled \$25,584.10. Little Meadow has started off with great success producing the highest monthly concession revenue share for the city. The new simulators have also become very popular, producing new additional revenue of \$8,560. We are on pace to exceed revenue expectations and require no transfer.









# Parks & Recreation

## Recreation

- Attended the PARAC meeting where Triathlon, July 4<sup>th,</sup> and Carol Fox Park project updates.
- CPSI was rescheduled due to the storm that hit on Thursday evening May 16<sup>th</sup>. Due to the power lost in the
  area the testing center rescheduled. I had to contact the NRPA to request another examination. I was able to
  get a test secured for June 28<sup>th</sup>.
- Helped coordinate the debris pick up after the storm and investigated a few areas with trees near power lines and reported them to center point.
- We had to reschedule our youth triathlon, which was originally supposed to be on May 5<sup>th</sup>. However, due to a severe storm that morning we had to postpone the event to May 26<sup>th</sup>. We opted to do the race as soo