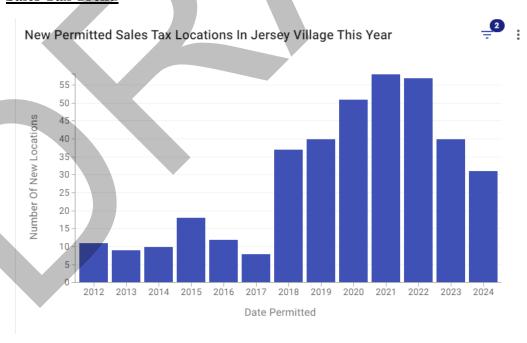

cost for these items. Some wondered if spending this money is wise given the pool may be replaced or closed. These expenditures were discussed. It was the consensus of Council that the City should keep funding the pool and keep it open for this budget year and clearly communicate to residents that the pool will be closed at the end of the season.

#### SALES TAX AND PROPERTY VALUE TRENDS

## <u>Property Values Update – March 2024 – 1.91% Increase</u>



Council engaged in discussion concerning these numbers.

#### **Does City Council Want to Increase Over 65 Exemptions Again?**

Council engaged in discussion about the exemption. Most members felt that there just aren't enough funds to increase this exemption at this time.

#### **New Business Growth is Slow**



#### **Sales Tax Trend**



Council engaged in discussion about these trends. City Manager Bleess explained that the bulk of this decrease for sales tax revenues is from the decrease in revenues from the Chapter 380 agreements.

#### **Those are the Big Topics**

Council engaged in discussion about how the City will communicate about the pool and its closure at the end of the season. Also, when will this communication happen. Some felt it should be communicated regularly and throughout the City, to include posting the information at the pool.

#### **ADJOURN**

With no further discussion, the meeting was adjourned at 10:04 p.m.

Lorri Coody, City Secretary



MINUTES OF THE REGULAR MEETING OF THE CITY COUNCIL OF THE CITY OF JERSEY VILLAGE, TEXAS, HELD ON MAY 15, 2024, AT 7:00 P.M. IN THE CIVIC CENTER, 16327 LAKEVIE