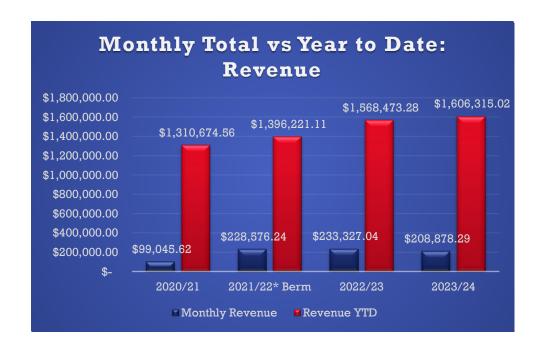

ay 2024

# Jersey Meadow Golf Club

# Financial Report (Monthly and Year to Date)

The month of May produced a good turnout given the fact that the course provided a discount while we completed work on the greens and experienced a day closure due to the windstorm, still producing a total revenue of \$208,878.29. The course produced \$126,916.91 in green fees and \$11,440.18 in tournament fees. The course hosted 3540 regular rounds and 350 rounds of tournament play. Merchandise Sales totaled \$25,584.10. Little Meadow has started off with great success producing the highest monthly concession revenue share for the city. The new simulators have also become very popular, producing new additional revenue of \$8,560. We are on pace to exceed revenue expectations and require no transfer.









# Parks & Recreation

## Recreation

- Attended the PARAC meeting where Triathlon, July 4<sup>th,</sup> and Carol Fox Park project updates.
- CPSI was rescheduled due to the storm that hit on Thursday evening May 16<sup>th</sup>. Due to the power lost in the
  area the testing center rescheduled. I had to contact the NRPA to request another examination. I was able to
  get a test secured for June 28<sup>th</sup>.
- Helped coordinate the debris pick up after the storm and investigated a few areas with trees near power lines and reported them to center point.
- We had to reschedule our youth triathlon, which was originally supposed to be on May 5<sup>th</sup>. However, due to a severe storm that morning we had to postpone the event to May 26<sup>th</sup>. We opted to do the race as soon as