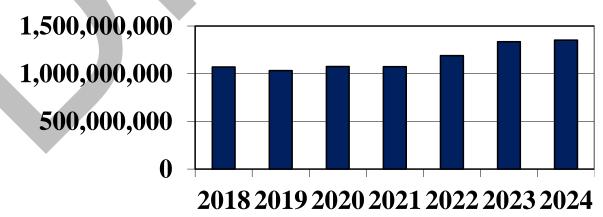

dy been spent. The pool maintenance budget of \$17,000 was discussed. Some members wanted to know what amount for maintenance is appropriate. Mr. Basford stated that last year it was \$12K, but repairs necessitated an increase to \$17,000 for this budget year.

There was concern about the items that are needed to become ADA compliant and the cost for these items. Some wondered if spending this money is wise given the pool may be replaced or closed. These expenditures were discussed. It was the consensus of Council that the City should keep funding the pool and keep it open for this budget year and clearly communicate to residents that the pool will be closed at the end of the season.

#### SALES TAX AND PROPERTY VALUE TRENDS

## <u>Property Values Update – March 2024 – 1.91% Increase</u>



Council engaged in discussion concerning these numbers.

#### **Does City Council Want to Increase Over 65 Exemptions Again?**

Council engaged in discussion about the exemption. Most members felt that there just aren't enough funds to increase this exemption at this time.

#### **New Business Growth is Slow**



#### **Sales Tax Trend**



Council engaged in discussion about these trends. City Manager Bleess explained that the bulk of this decrease for sales tax revenues is from the decrease in revenues from the Chapter 380 agreements.

#### **Those are the Big Topics**

Council engaged in discussion about how the City will communicate about the pool and its closure at the end of the season. Also, when will this communication happen. Some felt it should be communicated regularly and thr