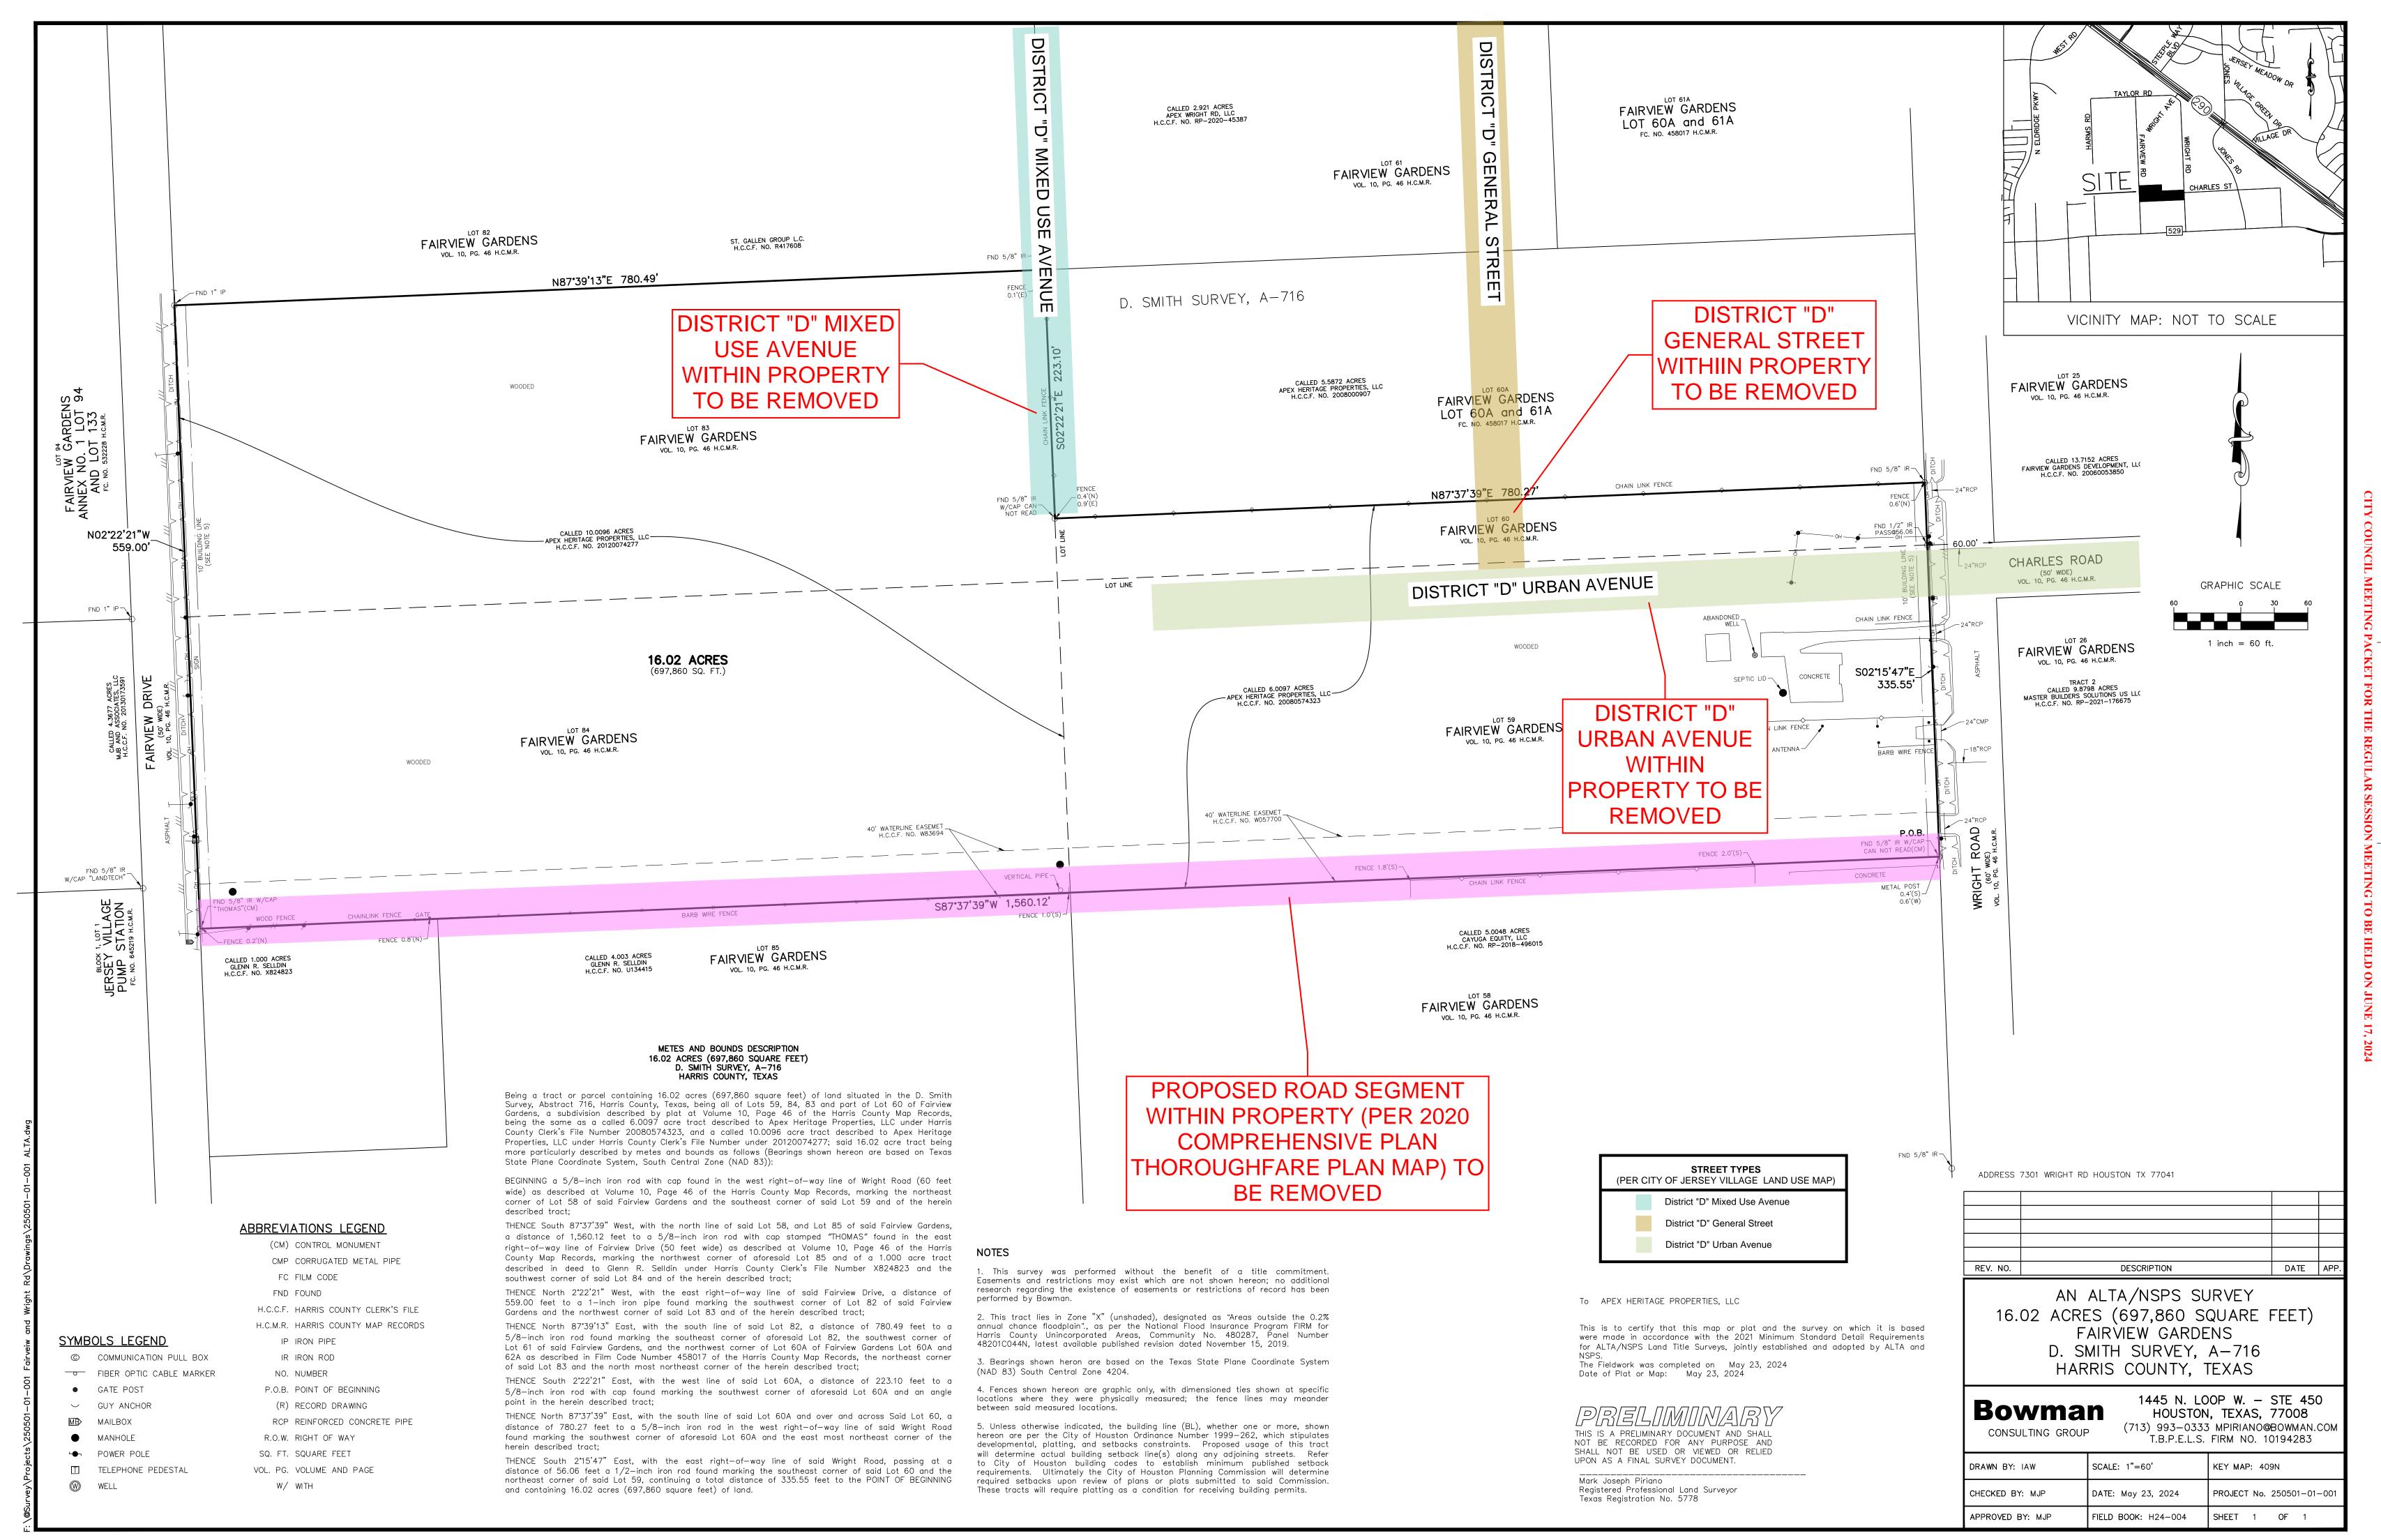

# G. REGULAR AGENDA

- 1. Conduct a Public Hearing for the purpose of giving the public the opportunity to give testimony and present written evidence concerning the request of Apex Heritage Properties, LLC to amend the City of Jersey Village's 2020 Comprehensive Plan at Chapter 4 concerning the City's Thoroughfare Plan. *Bobby Warren, Mayor*
- 2. Consider Ordinance 2024-17, amending the City f Jersey Village's 2020 Comprehensive Plan at Chapter 4 concerning the City's Thoroughfare Plan by removing certain road segments located between Fairview Street and Wright Road, west of the intersection of Wright Road and Charles Road. *Miesha Johnson, Community Development Manager*