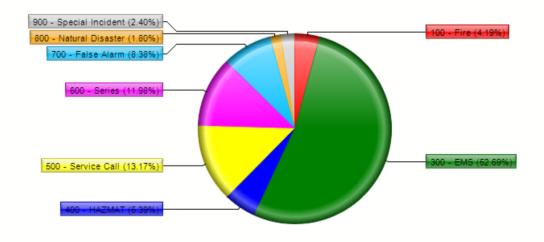

## E. CITY MANAGER'S REPORT

- 1. Monthly Fund Balance Report, Enterprise Funds Report, Governmental Funds Report, Property Tax Collection Report, General Fund Budget Projections, and Utility Fund Budget Projections.
- 2. Fire Departmental Report and Communication Division's Monthly Report
- **3.** Police Department Monthly Activity Report, Staffing/Recruitment Report, and Police Open Records Requests
- **4.** Municipal Court Collection Report, Municipal Court Activity Report, Municipal Court Courtroom Activity Report, Speeding and Stop Sign Citations within Residential Areas Report, and Court Proceeds Comparison Report
- 5. Public Works Departmental Status Report
- **6.** Golf Course Monthly Report, Golf Course Financial Statement Report, Golf Course Budget Summary, and Parks and Recreation Departmental Report
- 7. Code Enforcement Report