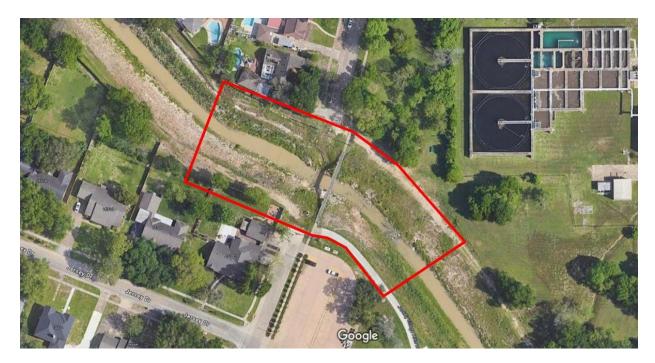

show the existing conditions including visible surface features and underground utilities. Ground elevations will be measured at no more than 50-foot intervals or at breaks in grade across the project site. Elevations of hard surfaces will be shown to the nearest hundredth of a foot with elevations of soft surfaces shown to the nearest tenth of a foot. The topographic survey will  $\subseteq$ show above ground improvements including buildings, paving, curbs, fences, utility poles, manholes, inlets, hydrants, etc., where applicable. Underground utilities will be based upon visual evidence. Where  $\overline{\phantom{a}}$ applicable, sewer inverts will be obtained for critical design areas and only if accessible by surface structures. The field mapping limits for this project will extend:



Unless directed otherwise by the City, PEA Group will prepare a 24 in. x 36 in. drawing that will depict existing site improvements, contours, and ground elevations relative to property boundaries. The legend

Page 3

and site benchmark will be shown on the drawing. A signed and sealed version can be provided if required for submittals in accordance with PEA Group's reimbursable expense policy.

## 3. As-Built Survey and Record Drawings for Bridge

PEA Group will perform a survey of the visible as-built conditions of the project area and prepare a set of record drawings utilizing the as-built survey data. PEA Group will utilize the approved construction drawings as a base map to record the as-built conditions of the site. These As-built drawings will be submitted to HCFCD during the perm